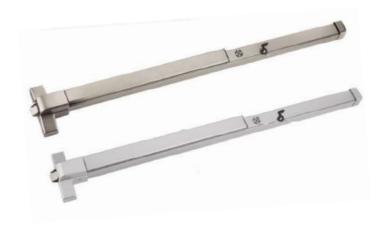

## (FULLY INTEGRATED WITH SECURITY MANAGEMENT SYSTEM)

**REM-PB-500** 

Integrated Camera

- Reversible Latch-Bolt for LH/RH Door
- Adjustable 36 inch to 48 inch
- Arm/ Disarm from software
- Fire exit gate monitoring in security control room.
- Access control on fire exit gate with monitoring.
- CCTV integration for reports on access events or alarm at fire exit door.
- Streamline Appearance