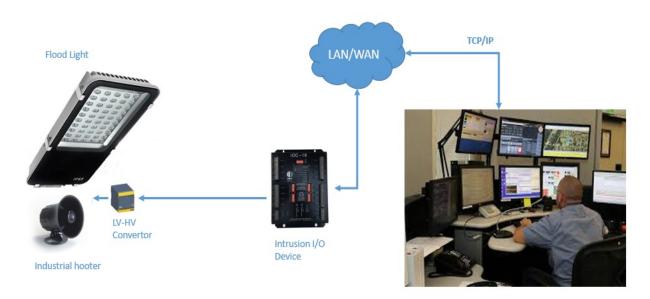

## **REMCON LV-HV CONVERTOR**

**REM-LV-HV-9A** 

Controlling Security lights, Industrial hooters etc devices in integrated security system is important.

Remcon LV-HV convertor helps.

- Controlling any electrical devices in field from security control room.
- On receiving an alarm security lights of that zone can be put ON.
- Scheduling ON and OFF any electrical device (Time based).